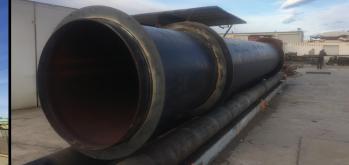

## 1/4" TO 132" STEEL PIPE

- · New, Surplus, & Used
- Various Wall Thicknesses
- Numerous Weld Types
- Bare & Coated
- · All Grades & Specs
- Domestic & Import

## **FABRICATION**

We transform steel pipe into the exact configurations for any project. Our highly skilled fabricators utilize state-of-the-art equipment, including a 10' x 20' plasma cutting table (1 1/2" thickness capacity), to deliver precise cuts and welds (MIG, TIG, Sub Arc Flex Core) for both structural steel and pipe projects. Additional services include beveling, splitting, threading, cleaning, and more.